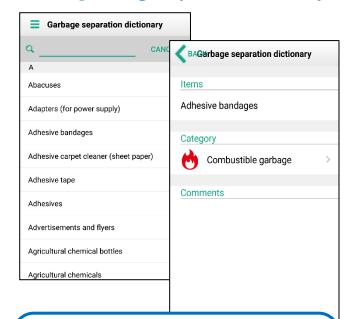

#### 2 Garbage separation dictionary

Product names are listed in alphabetical order. You can search for the product name you are looking for. We will update from time to time.