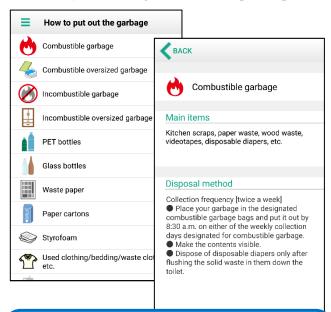

### 3 How to put out the garbage

It introduces how to put out each garbage classification and precautions when putting it out.