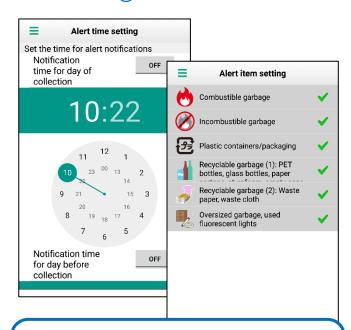

## 4 Alert function

When the set time is reached, the notice such as the garbage collection date will be sent to the top screen of the smartphone.