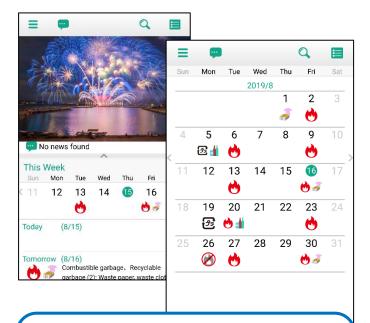

#### 1 Garbage collection calendar

You can check the garbage collection date in your area for today, tomorrow, weekly and monthly. Collection date varies according to the residents' association (ward).